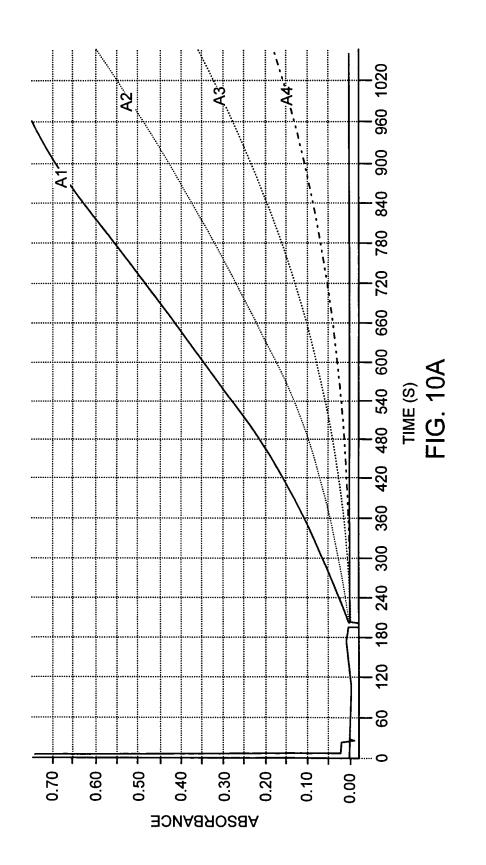

FIG. 10B

Title: METHODS AND COMPOSITIONS FOR THE DETECTION OF MICROBIAL CONTAMINANTS Inventors: Wainwright *et al.* Serial No.: 10/803,177 Atty Docket No.: CHR-004 Attorney for Applicants: Diana M. Steel Sheet 13 of 20